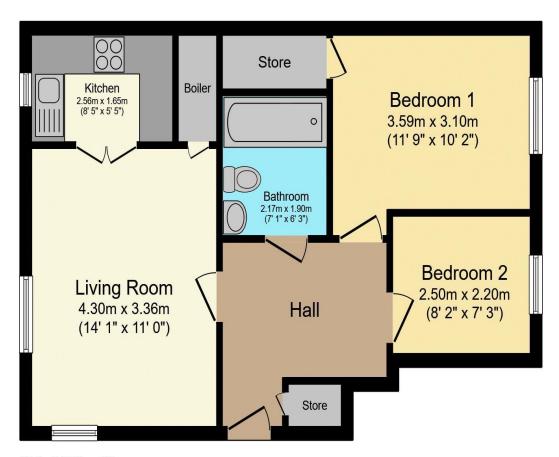

## Visit us at retirementhomesearch.co.uk

Total floor area 51.2 m<sup>2</sup> (551 sq.ft.) approx

This floor plan is for illustrative purposes only. It is not drawn to scale. Any measurements, floor areas (including any total floor area), openings and orientation are approximate. No details are guaranteed, they cannot be relied upon for any purpose and they do not form part of any agreement. No liability is taken for any error, omission or misstatement. A party must rely upon its own inspection(s). Powered by www.focalagent.com