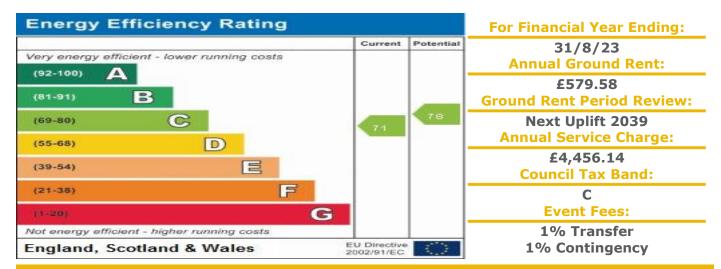

## **54 Barons Court**

998 Old Lode Lane, Solihull, West Midlands, B92 8LL

PRICE: £120,000 Lease: 125 years from 1995

## **Property Description:**

A TWO BEDROOM GROUND FLOOR RETIREMENT APARTMENT. SITUATED IN A SEPARATE BLOCK OF 4 APARTMENTS EACH WITH THEIR OWN FRONT DOOR.

Barons Court is conveniently situated close to all local amenities including a range of supermarkets, shops, cafes, doctors and pharmacies. Bus stop outside the development. Constructed by McCarthy & Stone (Developments) Ltd and comprises 54 properties arranged over 3 floors each served by lift, which includes two detached blocks (without lifts). The Development Manager can be contacted from various points within each property in the case of an emergency. For periods when the Development Manager is off duty there is a 24 hour emergency Appello call system. It is a condition of purchase that residents be over the age of 60 years, or in the event of a couple, one must be over the age of 60 years and the other over 55 years. Please speak to our Property Consultant if you require information regarding "Event Fees" that may apply to this property.